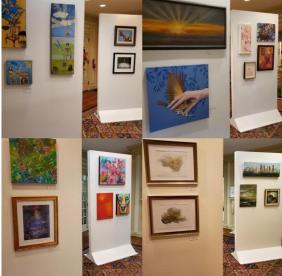

### Be the Good in Grief

We are excited to announce that this year's Art of Caring was our most successful event to date! Even with all the challenges of planning a fundraiser in the midst of a pandemic, we had an amazing week showcasing art from our favorite local artists and raised over \$98,000! An incredible group of sponsors led by Johnson Controls and 61 artists made Art of Caring possible. In-person viewing was held at the Junior League of Memphis' Community Resource Center, and our online auction was a hit across the country. We introduced our first ever Good Grief socks designed by local sock artist, Jeffrey Farmer with Rock Ya Sox. We also enjoyed MEMFOLK's immersive art experience themed around sitting with grief. 100% of the proceeds from Art of Caring directly benefit our

Centers for Good Grief, and we rely on these funds to make our programs and resources available for FREE to anyone in the community. Thank you for making this year's event such a success, and we hope you will join us next year!